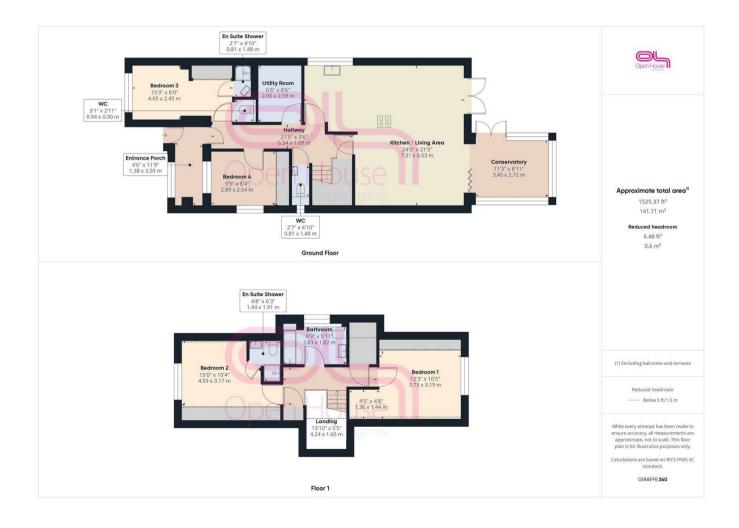

## Glynn Road West, Peacehaven, BN10 7SL Asking Price £509,999 Council Tax Band: E

Welcome to this STUNNING property located on Glynn Road West in Peacehaven! This BEAUTIFUL house boasts TWO/THREE reception rooms, FOUR bedrooms, and THREE bathrooms, providing ample space for comfortable living.

This delightful family home is presented in excellent decorative order that enhances the charm of this residence. The open plan kitchen/living/dining room is perfect for modern living, allowing for seamless interaction between family members or guests. The contemporary fitted kitchen is a standout feature, complete with walnut working surfaces and not just one, but two ovens for all your culinary adventures.