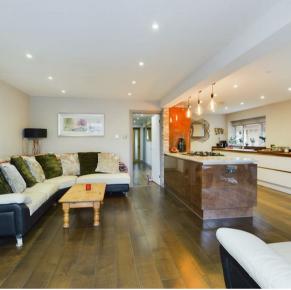

This delightful family home is presented in excellent decorative order that enhances the charm of this residence. The open plan kitchen/living/dining room is perfect for modern living, allowing for seamless interaction between family members or guests. The contemporary fitted kitchen is a standout feature, complete with walnut working surfaces and not just one, but two ovens for all your culinary adventures.