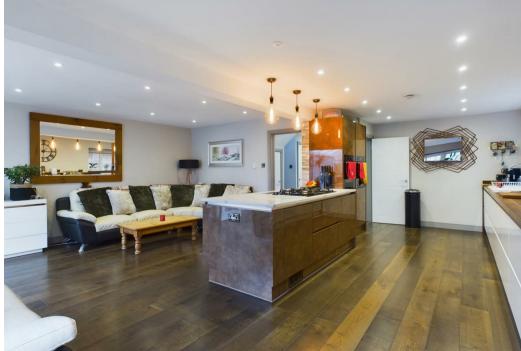

This delightful family home is presented in excellent decorative order that enhances the charm of this residence. The open plan kitchen/living/dining room is perfect for modern living, allowing for seamless interaction between family members or guests. The contemporary fitted kitchen is a standout feature, complete with walnut working surfaces and not just one, but two ovens for all your culinary adventures.