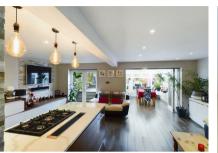

This delightful family home is presented in excellent decorative order that enhances the charm of this residence. The open plan kitchen/living/dining room is perfect for modern living, allowing for seamless interaction between family members or guests. The contemporary fitted kitchen is a standout feature, complete with walnut working surfaces and not just one, but two ovens for all your culinary adventures.