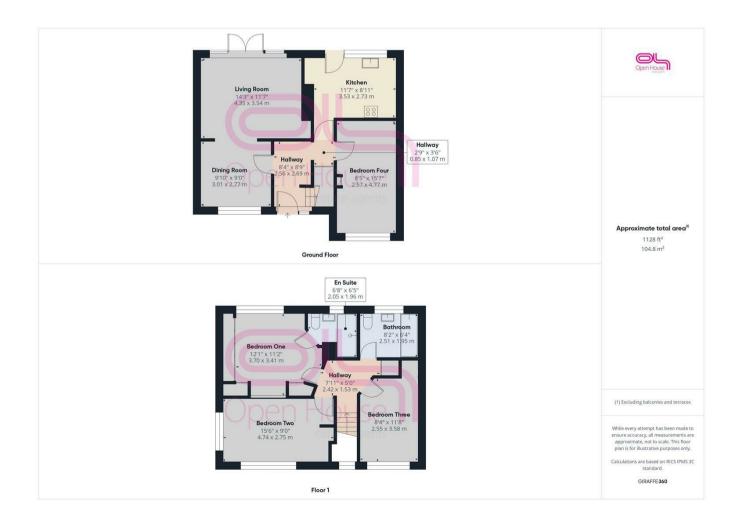

## Headland Close, Peacehaven, BN10 8TL Asking Price £380,000 Council Tax Band: C

This SPACIOUS house presents an excellent opportunity for those seeking a family home with great potential. Boasting four GENEROUSLY sized DOUBLE bedrooms, this property is perfect for accommodating a growing family or providing ample space for quests.

The house features two inviting reception rooms, offering versatile living spaces that can be tailored to your needs, whether for entertaining or relaxing with loved ones. While the property is in need of some improvement, it provides a blank canvas for you to create your dream home, allowing you to personalise it to your taste and style.