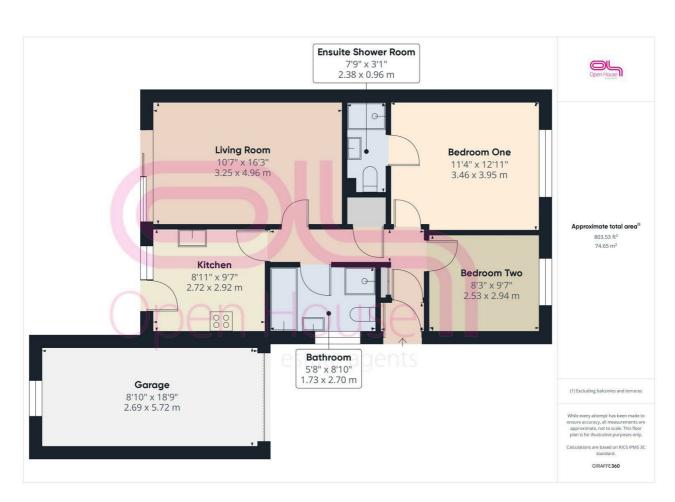

## The Sparrows, Peacehaven, BN10 8BF Freehold Asking Price £355,000

Located in the tranquil cul-de-sac of The Sparrows, Peacehaven, this charming semi-detached bungalow offers a delightful blend of comfort and convenience. With two well-proportioned bedrooms and a thoughtfully designed bathroom, this property is perfect for those seeking a peaceful retreat.

One of the standout features of this property is the ample off-street parking, complemented by a garage, providing you with the convenience of secure parking and additional storage space. The secluded rear garden is a true gem, offering a private outdoor sanctuary.