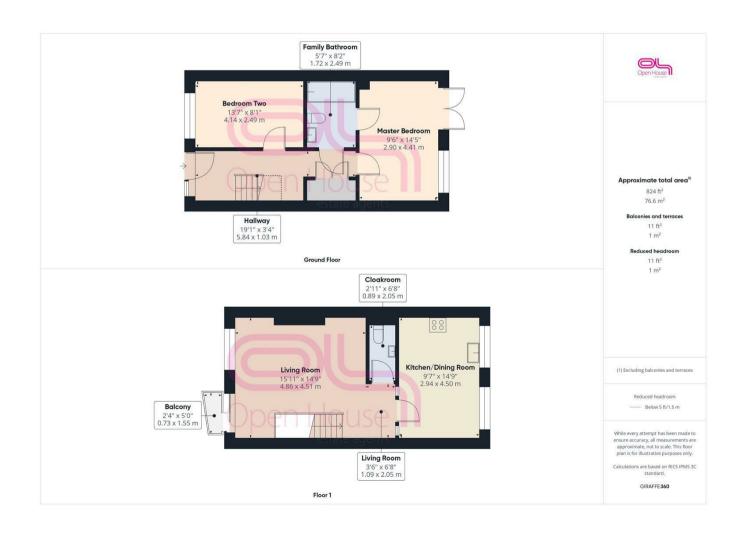

## Claremont Road, Newhaven, East Sussex, BN9 0NG Asking Price £329,950 Council Tax Band: C

This Stunning house which was built approximately four years ago, is in a select development of only three Contemporary Designed Houses with views across Denton towards Newhaven Marina and Harbour. This superb home is fitted out to a very high specification. Externally, the walls are finished with contemporary natural brickwork, making for an attractive and individual appearance. To take advantage of the far-reaching views, the living accommodation is arranged on the first floor and comprises of the Lounge with a Balcony and then the well fitted Kitchen/Dining Room at the rear, with built in Double Oven, Induction Hob, extractor hood, microwave, fridge Freezer and dishwasher, there is also a large window which overlooks the patio and Lawned Rear Garden, Finishing off this level is a separate WC. The main entrance to the property is at ground level and gives access in to a spacious Hallway which in turn leads to two Double Bedrooms and a Bathroom/WC. To the front is off street parking for several vehicles. This is certainly a unique property which uses its location to the full and is an opportunity not to be missed.