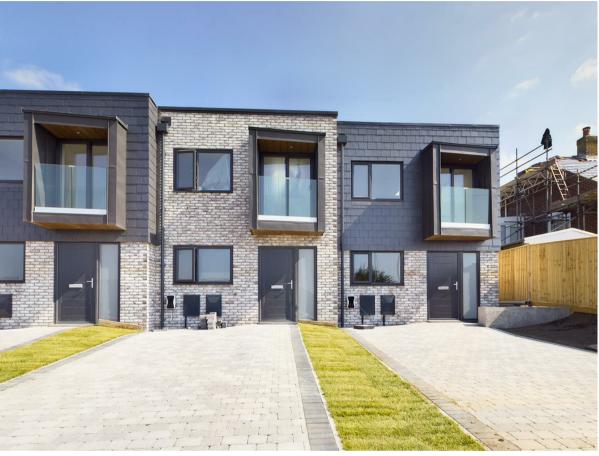

## Claremont Road, Newhaven, East Sussex, BN9 0NG Asking Price £329,950 Council Tax Band: C

This Stunning house which was built approximately four years ago, is in a select development of only three Contemporary Designed Houses with views across Denton towards Newhaven Marina and Harbour. This superb home is fitted out to a very high specification. Externally, the walls are finished with contemporary natural brickwork, making for an attractive and individual appearance. To take advantage of the far-reaching views, the living accommodation is arranged on the first floor and comprises of the Lounge with a Balcony and then the well fitted Kitchen/Dining Room at the rear, with built in Double Oven, Induction Hob, extractor hood, microwave, fridge Freezer and dishwasher, there is also a large window which overlooks the patio and Lawned Rear Garden, Finishing off this level is a separate WC. The main entrance to the property is at ground level and gives access in to a spacious Hallway which in turn leads to two Double Bedrooms and a Bathroom/WC. To the front is off street parking for several vehicles. This is certainly a unique property which uses its location to the full and is an opportunity not to be missed.