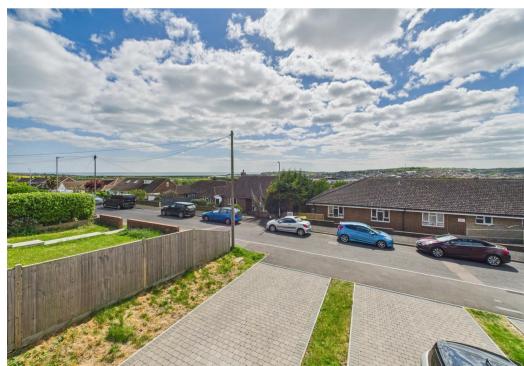

## Claremont Road, Newhaven, East Sussex, BN9 0NG Asking Price £329,950 Council Tax Band: C

This Stunning house which was built approximately four years ago, is in a select development of only three Contemporary Designed Houses with views across Denton towards Newhaven Marina and Harbour. This superb home is fitted out to a very high specification. Externally, the walls are finished with contemporary natural brickwork, making for an attractive and individual appearance. To take advantage of the far-reaching views, the living accommodation is arranged on the first floor and comprises of the Lounge with a Balcony and then the well fitted Kitchen/Dining Room at the rear, with built in Double Oven, Induction Hob, extractor hood, microwave, fridge Freezer and dishwasher, there is also a large window which overlooks the patio and Lawned Rear Garden, Finishing off this level is a separate WC. The main entrance to the property is at ground level and gives access in to a spacious Hallway which in turn leads to two Double Bedrooms and a Bathroom/WC. To the front is off street parking for several vehicles. This is certainly a unique property which uses its location to the full and is an opportunity not to be missed.