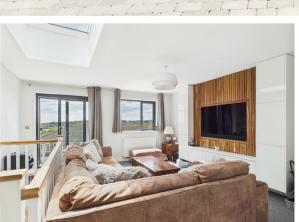

## Claremont Road, Newhaven, East Sussex, BN9 0NG Asking Price £329,950 Council Tax Band: C

This Stunning house which was built approximately four years ago, is in a select development of only three Contemporary Designed Houses with views across Denton towards Newhaven Marina and Harbour. This superb home is fitted out to a very high specification. Externally, the walls are finished with contemporary natural brickwork, making for an attractive and individual appearance. To take advantage of the far-reaching views, the living accommodation is arranged on the first floor and comprises of the Lounge with a Balcony and then the well fitted Kitchen/Dining Room at the rear, with built in Double Oven, Induction Hob, extractor hood, microwave, fridge Freezer and dishwasher, there is also a large window which overlooks the patio and Lawned Rear Garden, Finishing off this level is a separate WC. The main entrance to the property is at ground level and gives access in to a spacious Hallway which in turn leads to two Double Bedrooms and a Bathroom/WC. To the front is off street parking for several vehicles. This is certainly a unique property which uses its location to the full and is an opportunity not to be missed.