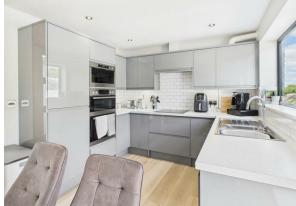

## Claremont Road, Newhaven, East Sussex, BN9 0NG Asking Price £329,950 Council Tax Band: C

This Stunning house which was built approximately four years ago, is in a select development of only three Contemporary Designed Houses with views across Denton towards Newhaven Marina and Harbour. This superb home is fitted out to a very high specification. Externally, the walls are finished with contemporary natural brickwork, making for an attractive and individual appearance. To take advantage of the far-reaching views, the living accommodation is arranged on the first floor and comprises of the Lounge with a Balcony and then the well fitted Kitchen/Dining Room at the rear, with built in Double Oven, Induction Hob, extractor hood, microwave, fridge Freezer and dishwasher, there is also a large window which overlooks the patio and Lawned Rear Garden, Finishing off this level is a separate WC. The main entrance to the property is at ground level and gives access in to a spacious Hallway which in turn leads to two Double Bedrooms and a Bathroom/WC. To the front is off street parking for several vehicles. This is certainly a unique property which uses its location to the full and is an opportunity not to be missed.