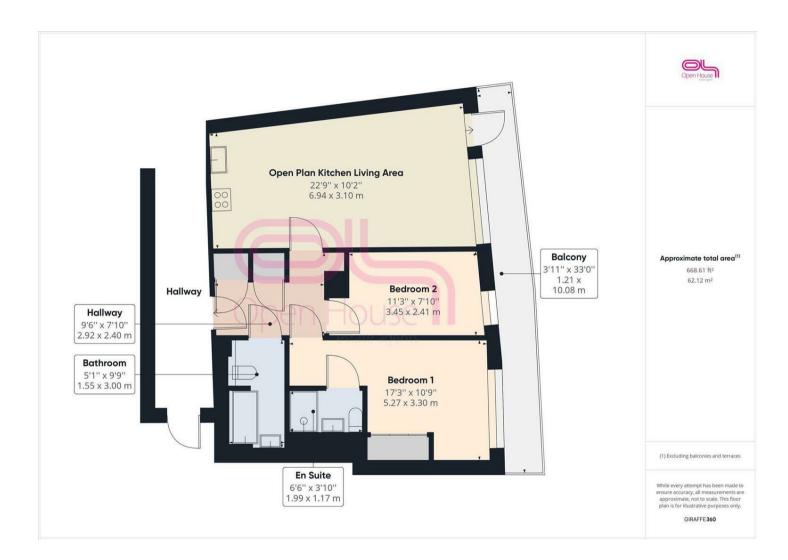

# **Open Plan Kitchen Living Area**

22'9" x 10'2" (6.94 (6.93) x 3.10)

#### **Bedroom 1**

17'3" x 10'10" (5.27 (5.26) x 3.30)

#### **En Suite Shower Room**

6'6" x 3'10" (1.99 (1.98) x 1.17)

#### **Bedroom 2**

11'4" x 7'11" (3.45 x 2.41)

# **Family Bathroom**

5'1" x 9'10" (1.55 x 3.00)

### **Balcony**

33'1" x 4'0" (10.08 x 1.21 (1.22))