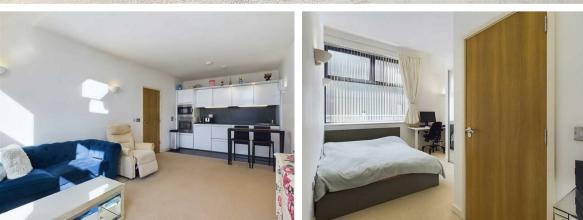

# **Open Plan Kitchen Living Area**

22'9" x 10'2" (6.94 (6.93) x 3.10)

#### **Bedroom 1**

17'3" x 10'10" (5.27 (5.26) x 3.30)

#### **Bedroom 2**

11'4" x 7'11" (3.45 x 2.41)