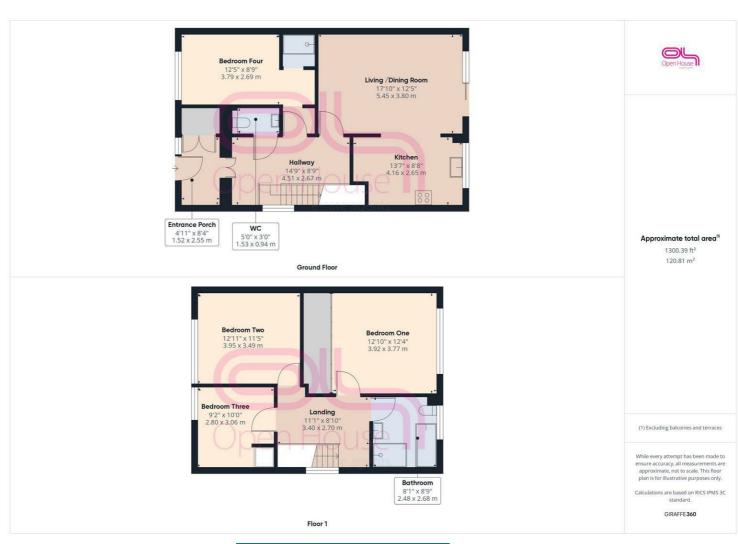

## Rowe Avenue North, Peacehaven, BN10 7QP Non-traditional 65% Shared Ownership £269,750

Nestled in the heart of Peacehaven on Rowe Avenue North, this charming house offers a fantastic opportunity for a new family home. Boasting a spacious lounge/dining room, a well-fitted kitchen, and four generously sized bedrooms, this property is perfect for those seeking comfort and style.

With both a bathroom and a shower room, convenience is key in this superbly presented family home. The landscaped rear garden, complete with a delightful summer house, provides a tranquil escape from the hustle and bustle of everyday life.