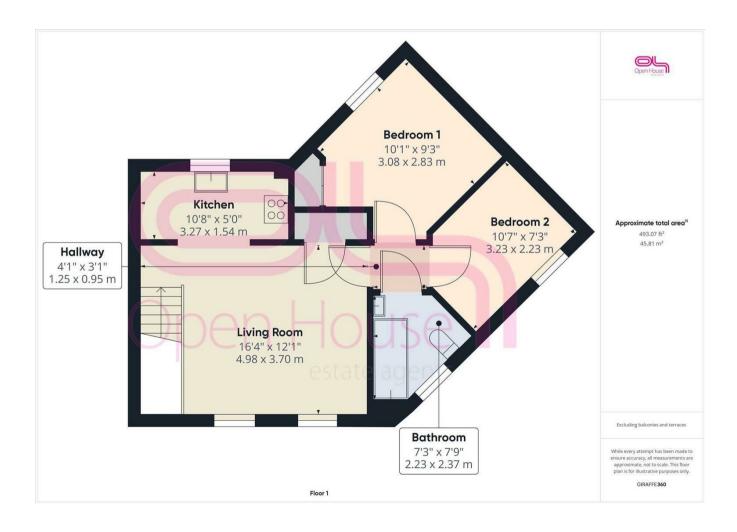

You are granted access via your own private entrance door which leads into the apartment hallway. Stairs rise from here and open out in to the bright and spacious living room. Here you have two windows which allow maximum light to come in plus a very useful storage cupboard. The modern kitchen area is open plan to the living room and overlooks the rear.

An internal hallway gives access to two double bedrooms, with the master bedroom having a built in wardrobe. Completing the accommodation is the family bathroom which is fitted with a modern suite. Lastly, to the rear of the property is an allocated parking space.