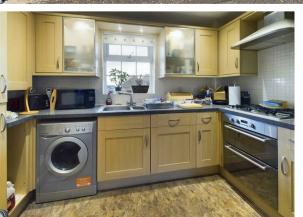

You are granted access via your own private entrance door which leads into the apartment hallway. Stairs rise from here and open out in to the bright and spacious living room. Here you have two windows which allow maximum light to come in plus a very useful storage cupboard. The modern kitchen area is open plan to the living room and overlooks the rear.