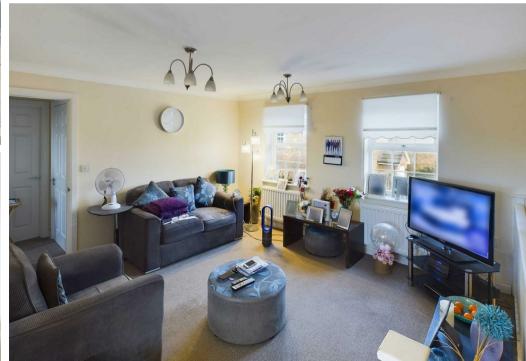

You are granted access via your own private entrance door which leads into the apartment hallway. Stairs rise from here and open out in to the bright and spacious living room. Here you have two windows which allow maximum light to come in plus a very useful storage cupboard. The modern kitchen area is open plan to the living room and overlooks the rear.