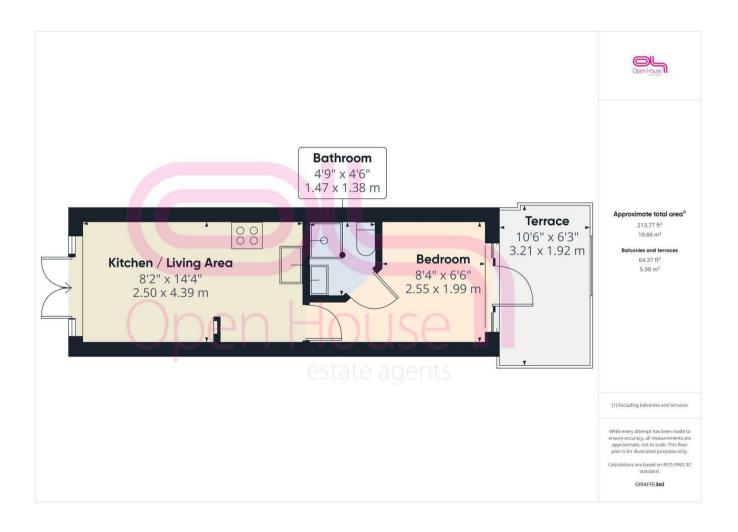

The Annexe, Eastbourne Road, Seaford, BN25 4BB Asking Price £165,000 Council Tax Band:

This delightful FREEHOLD cottage style ANNEXE presents an exceptional OPPORTUNITY for those seeking a STUNNING BIJOU RETREAT. With one well-appointed reception room, one comfortable bedroom, and a modern bathroom, this property is perfect for individuals or couples looking for a serene retreat.

The property is in excellent decorative order, allowing you to move in without the need for immediate renovations. The interior boasts a warm and inviting atmosphere, making it an ideal first time buyer or someone looking to purchase a second home. The layout is thoughtfully designed to maximise space and comfort, ensuring a pleasant living experience.