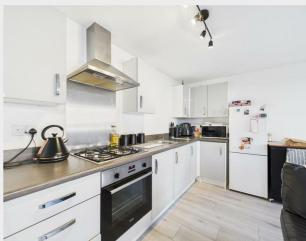

As you enter, you will appreciate the private entrance that leads you into an open plan kitchen and living room, creating a warm and inviting atmosphere. The living area is designed to maximise space and light, providing a perfect setting for relaxation. Furthermore, the property offers ample internal storage for stowing away your belongings.

Bedroom 8'10" x 10'9" (2.7 x 3.29)

Kitchen/Living Area 12'11" x 14'9" (3.94 x 4.5)

Bathroom 6'11" x 6'4" (2.12 x 1.95)

Hallway 13'5" x 3'5" (4.09 x 1.05)

206 South Coast Road Peacehaven East Sussex BN10 8JP 01273 830 987 bnsales@localagent.co.uk