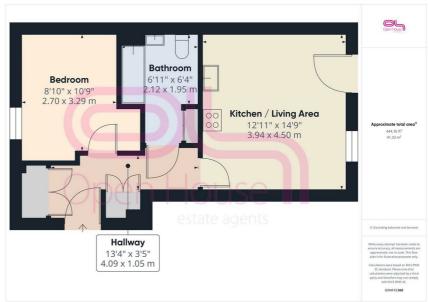

Bedroom 8'10" x 10'9" (2.7 x 3.29)

Kitchen/Living Area 12'11" x 14'9" (3.94 x 4.5)

Bathroom 6'11" x 6'4" (2.12 x 1.95)

Hallway 13'5" x 3'5" (4.09 x 1.05)

206 South Coast Road Peacehaven East Sussex BN10 8JP 01273 830 987 bnsales@localagent.co.uk