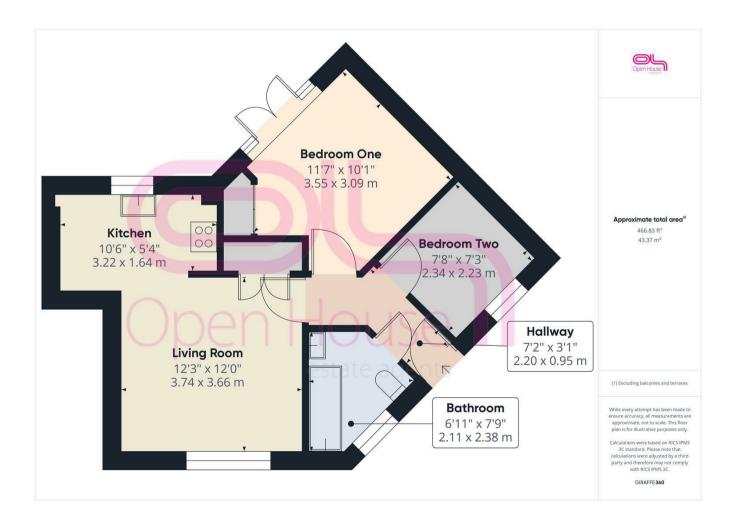

## Roundhouse Crescent, Peacehaven Fixed Asking Price £225,000 Two Bedrooms

NO CHAIN, FRONT AND REAR GARDENS, OWN PRIVATE ENTRANCE DOOR ......Located in Roundhouse Crescent, Peacehaven, this delightful ground floor flat presents an excellent opportunity for those seeking a comfortable and inviting home. Boasting two well-proportioned bedrooms, this property is perfect for small families, couples, or individuals looking for a peaceful retreat.

The flat features a spacious reception room that offers a warm and welcoming atmosphere, ideal for both relaxation and entertaining guests. The property is in good decorative order throughout, allowing you to move in with ease and make it your own without the need for immediate renovations.