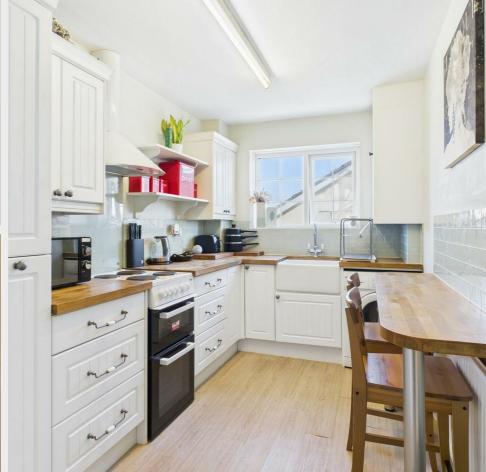

Upon entering, you are welcomed into a large living room that boasts a lovely Juliet balcony, allowing natural light to flood the space and providing a perfect spot to enjoy the fresh air. The modern kitchen is well-equipped, making it an ideal space for culinary enthusiasts to create delicious meals. The contemporary bathroom complements the apartment's stylish design, ensuring convenience and comfort.