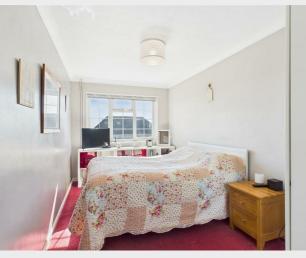

## **Entrance Hallway**

Lounge 11'10" x 7'2" (3.61 x 2.19)

Kitchen 11'10" x 7'2" (3.61 x 2.19)

Bedroom One 14'3" x 9'8" (4.35 x 2.95)

Bedroom Two 14'3" x 8'0" (4.35 x 2.44)

**Bathroom** 

Garage

**Communal Gardens** 