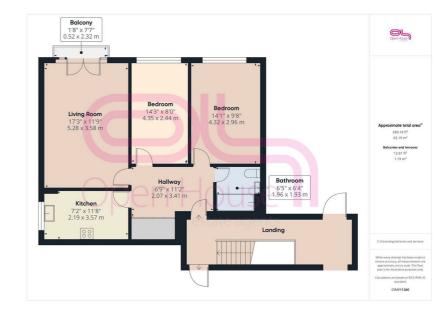

## **Entrance Hallway**

Lounge 11'10" x 7'2" (3.61 x 2.19)

Kitchen 11'10" x 7'2" (3.61 x 2.19)

Bedroom One 14'3" x 9'8" (4.35 x 2.95)

Bedroom Two 14'3" x 8'0" (4.35 x 2.44)

**Bathroom** 

Garage

**Communal Gardens** 