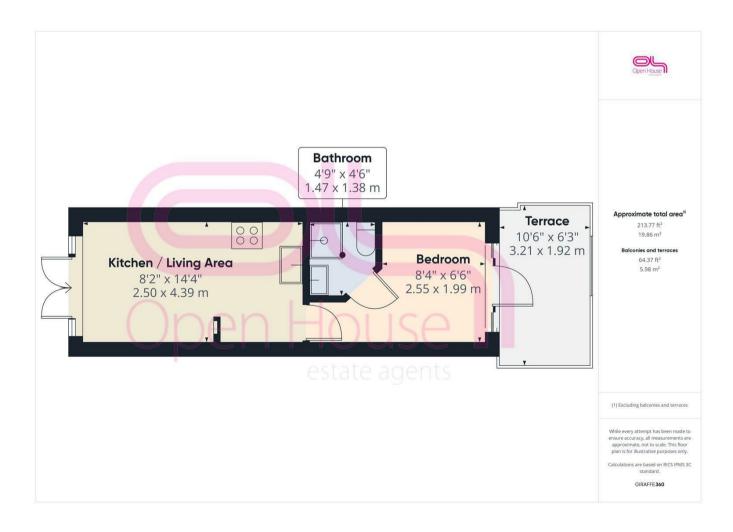

The Annexe, Eastbourne Road, Seaford, BN25 4BB Asking Price £165,000 Council Tax Band:

This delightful FREEHOLD cottage style annexe presents an exceptional opportunity for those seeking a stunning bijou residence. With one well-appointed reception room, one comfortable bedroom, and a modern bathroom, this property is perfect for individuals or couples looking for a serene retreat.

The property is in excellent decorative order, allowing you to move in without the need for immediate renovations. The interior boasts a warm and inviting atmosphere, making it an ideal first time buyer or someone looking to purchase a second home. The layout is thoughtfully designed to maximise space and comfort, ensuring a pleasant living experience.