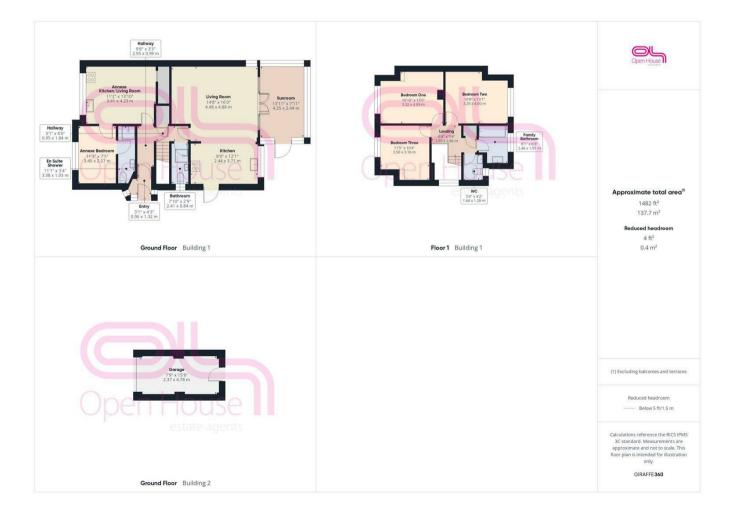

## Greenbank Avenue, BN2 8QS Asking Price £524,000 Council Tax Band: D

3 BEDROOMS PLUS A SEPARATE SELF CONTAINED ANNEXE ......This charming house presents an exceptional opportunity for both families and investors alike. Boasting versatile accommodation, the property is currently configured as a spacious three-bedroom house alongside a self-contained one-bedroom annexe, making it ideal for those seeking home and income potential.

The main property encompasses three well-proportioned bedrooms, offering plenty of room for family living or guest accommodation. Whilst the self contained annexe has a spacious kitchen/living room, a double bedroom and an en suite shower room. Each space is in good decorative order, allowing you to move in with ease and make it your own.

Outside, the west-facing garden is a delightful retreat, perfect for enjoying sunny afternoons or hosting gatherings with friends and family. Additionally, the property includes a garage, providing convenient storage or parking options.