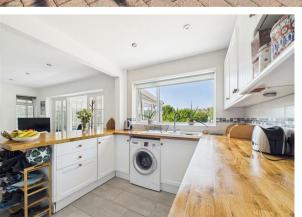

Upon entering, you will find an open plan reception room that provides ample space for relaxation and entertainment. The contemporary kitchen is a highlight, featuring modern fittings that cater to all your culinary needs. The bathrooms have also been tastefully updated, ensuring comfort and style throughout the home.

The main property encompasses three well-proportioned bedrooms, offering plenty of room for family living or guest accommodation. Whilst the self contained annexe has a spacious kitchen/living room, a double bedroom and an en suite shower room. Each space is in good decorative order, allowing you to move in with ease and make it your own.