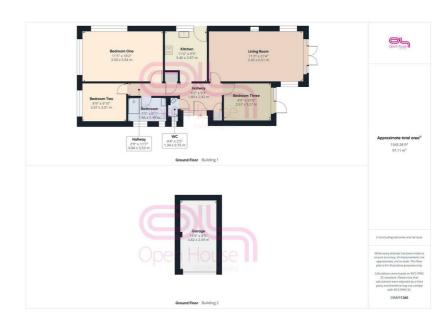

Living Room 11'3" x 21'4" (3.45 x 6.51)

Kitchen 11'4" x 9'4" (3.46 x 2.87)

Bedroom One 11'5" x 18'2" (3.5 x 5.54)

Bedroom Two 8'9" x 9'10" (2.67 x 3.01)

Bedroom Three 8'9" x 10'8" (2.67 x 3.27)

Bathroom 5'5" x 8'1" (1.66 x 2.48)

WC 4'4" x 2'5" (1.34 x 0.75)

206 South Coast Road Peacehaven East Sussex BN10 8JP 01273 830 987 bnsales@localagent.co.uk

www.openhousebrighton.co.uk