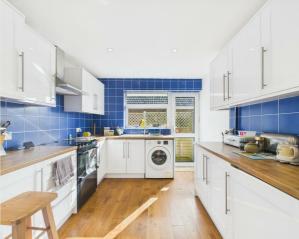

Living Room 11'3" x 21'4" (3.45 x 6.51)

Kitchen 11'4" x 9'4" (3.46 x 2.87)

Bedroom One 11'5" x 18'2" (3.5 x 5.54)

Bedroom Two 8'9" x 9'10" (2.67 x 3.01)

Bedroom Three 8'9" x 10'8" (2.67 x 3.27)

Bathroom 5'5" x 8'1" (1.66 x 2.48)