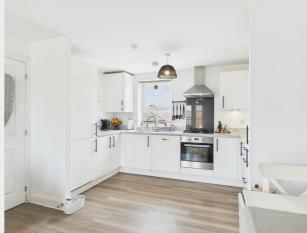

On entering this apartment you will be take aback by the excellent decoration, this theme continues throughout this home. Running front to back is the dual aspect lounge/dining kitchen area. Here you will find more than a enough space for all of your soft furnishings and a dining table and chairs too. The kitchen area has been very well planned and offers excellent storage, work surfaces and some built in appliances too. Two light and bright bedrooms are present, both of which feature built in wardrobes. Completing the interior is the family bathroom which is beautifully finished and spacious too.