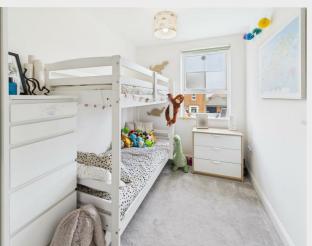

On entering this apartment you will be take aback by the excellent decoration, this theme continues throughout this home. Running front to back is the dual aspect lounge/dining kitchen area. Here you will find more than a enough space for all of your soft furnishings and a dining table and chairs too. The kitchen area has been very well planned and offers excellent storage, work surfaces and some built in appliances too. Two light and bright bedrooms are present, both of which feature built in wardrobes. Completing the interior is the family bathroom which is beautifully finished and spacious too.