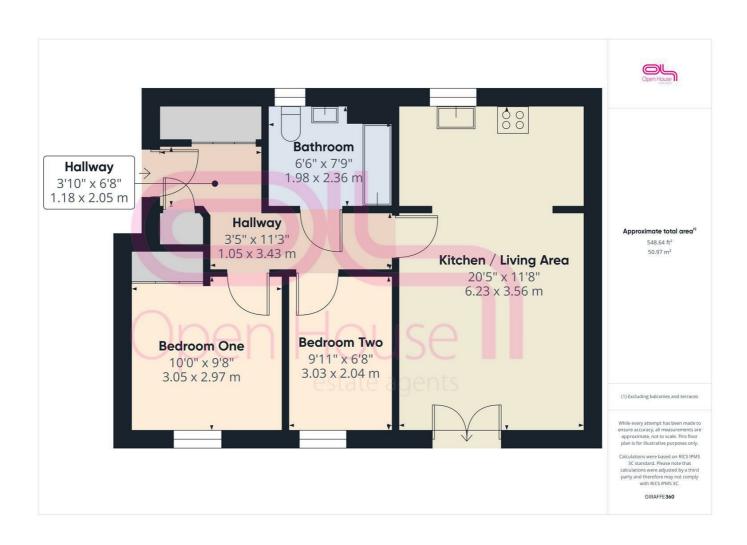

On entering this apartment you will be take aback by the excellent decoration, this theme continues throughout this home. Running front to back is the dual aspect lounge/dining kitchen area. Here you will find more than a enough space for all of your soft furnishings and a dining table and chairs too. The kitchen area has been very well planned and offers excellent storage, work surfaces and some built in appliances too. Two light and bright bedrooms are present, both of which feature built in wardrobes. Completing the interior is the family bathroom which is beautifully finished and spacious too.