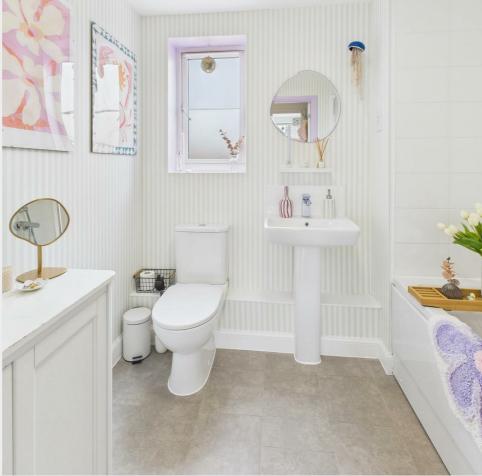

On entering this apartment you will be take aback by the excellent decoration, this theme continues throughout this home. Running front to back is the dual aspect lounge/dining kitchen area. Here you will find more than a enough space for all of your soft furnishings and a dining table and chairs too. The kitchen area has been very well planned and offers excellent storage, work surfaces and some built in appliances too. Two light and bright bedrooms are present, both of which feature built in wardrobes. Completing the interior is the family bathroom which is beautifully finished and spacious too.