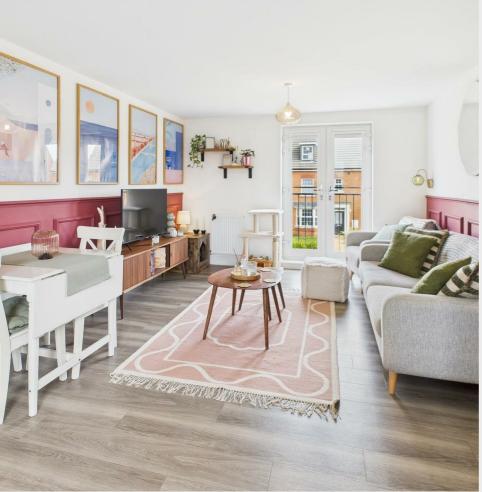

On entering this apartment you will be take aback by the excellent decoration, this theme continues throughout this home. Running front to back is the dual aspect lounge/dining kitchen area. Here you will find more than a enough space for all of your soft furnishings and a dining table and chairs too. The kitchen area has been very well planned and offers excellent storage, work surfaces and some built in appliances too. Two light and bright bedrooms are present, both of which feature built in wardrobes. Completing the interior is the family bathroom which is beautifully finished and spacious too.