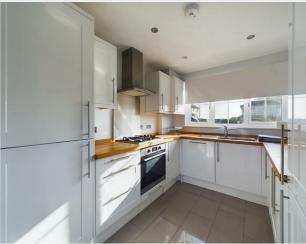

The kitchen is thoughtfully designed with contemporary white units complemented by solid wood work surfaces, providing both functionality and aesthetic appeal. The modern bathroom features a sleek white suite paired with contrasting tiles, creating a fresh and inviting atmosphere.