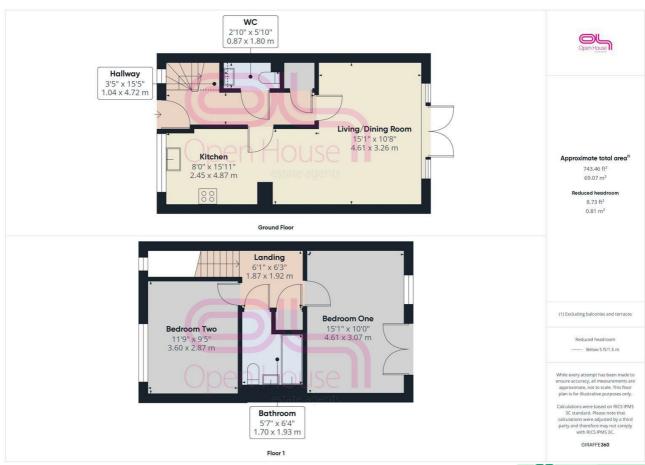

Friars Close, Peacehaven, BN10 8FJ Freehold Asking Price £300,000

This modern mid-terrace family home is situated within a small select development and as such is just moments away from bus routes and local amenities too. The property boasts a generous living/dining room that is perfect for both relaxation and entertaining. The space is enhanced by patio doors that open directly onto the rear garden, allowing for an abundance of natural light and a seamless connection to the outdoors.

The kitchen is thoughtfully designed with contemporary white units complemented by solid wood work surfaces, providing both functionality and aesthetic appeal. The modern bathroom features a sleek white suite paired with contrasting tiles, creating a fresh and inviting atmosphere.

This home comprises two spacious double bedrooms, one of which offers glimpses of the sea, adding a touch of coastal charm to your living experience, whilst the second offers views across the town to countryside beyond. With no onward chain, this property is ready for you to move in and make it your own. Additionally, an allocated parking space ensures convenience for you and your guests.