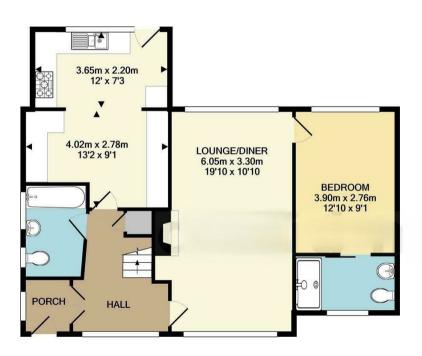

1ST FLOOR APPROX. FLOOR AREA 33.7 SQ.M. (363 SQ.FT.)

GROUND FLOOR APPROX. FLOOR AREA 71.8 SQ.M. (773 SQ.FT.)

## TOTAL APPROX. FLOOR AREA 105.5 SQ.M. (1136 SQ.FT.)

Whilst every attempt has been made to ensure the accuracy of the floor plan contained here, measurements of doors, windows, rooms and any other items are approximate and no responsibility is taken for any error, omission, or mis-statement. This plan is for illustrative purposes only and should be used as such by any prospective purchaser. The services, systems and appliances shown have not been tested and no guarantee as to their operability or efficiency can be given Made with Metropis ©2020