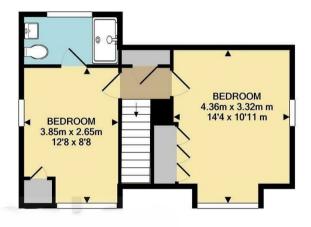

You are granted access via the main entrance door which leads into the spacious hallway. On the ground floor you have a large well fitted kitchen/breakfast room, a bright and spacious living room and a family bathroom. Additionally on this level the garage has been converted to created an extra double bedroom with its own dedicated ensuite shower. This room is accessed via the living room. On the first floor you have two further double bedrooms and one further ensuite shower room.

1ST FLOOR APPROX. FLOOR AREA 33.7 SQ.M. (363 SQ.FT.)

GROUND FLOOR APPROX. FLOOR AREA 71.8 SQ.M. (773 SQ.FT.)

## TOTAL APPROX. FLOOR AREA 105.5 SQ.M. (1136 SQ.FT.)

Whilst every attempt has been made to ensure the accuracy of the floor plan contained here, measurements of doors, windows, rooms and any other items are approximate and no responsibility is taken for any error, omission, or mis-statement. This plan is for illustrative purposes only and should be used as such by any prospective purchaser. The services, systems and appliances shown have not been tested and no guarantee as to their operability or efficiency can be given Made with Metropis ©2020