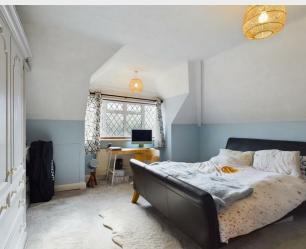

## **Entrance hallway**

Living Room 14'11" x 19'2" (4.56 x 5.86)

Dining Room 14'9" x 11'10" (4.52 x 3.62)

Kitchen/Breakfast Room 15'4" x 13'10" (4.68 x 4.24)

Bedroom 5 11'5" x 11'10" (3.50 x 3.63)

Bedroom 4 13'10" x 16'0" (4.23 x 4.89)

Bathroom 6'11" x 9'11" (2.12 x 3.03)

**Stairs to First Floor** 

Bedroom One 14'10" x 13'4" (4.53 x 4.07)

En Suite Bathroom 10'0" x 9'5" (3.05 x 2.88)

Bedroom Two 14'11" x 11'6" (4.56 x 3.53)

Bedroom Three 9'9" x 11'9" (2.99 x 3.60)