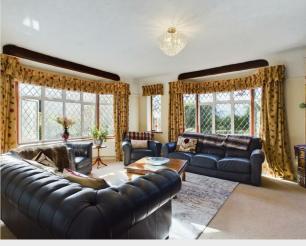

## **Entrance hallway**

Living Room 14'11" x 19'2" (4.56 x 5.86)

Dining Room 14'9" x 11'10" (4.52 x 3.62)

Kitchen/Breakfast Room 15'4" x 13'10" (4.68 x 4.24)

Bedroom 5 11'5" x 11'10" (3.50 x 3.63)

Bedroom 4 13'10" x 16'0" (4.23 x 4.89)