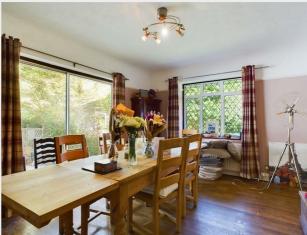

## **Entrance hallway**

Living Room 14'11" x 19'2" (4.56 x 5.86)

Dining Room 14'9" x 11'10" (4.52 x 3.62)

Kitchen/Breakfast Room 15'4" x 13'10" (4.68 x 4.24)

Bedroom 5 11'5" x 11'10" (3.50 x 3.63)

Bedroom 4 13'10" x 16'0" (4.23 x 4.89)