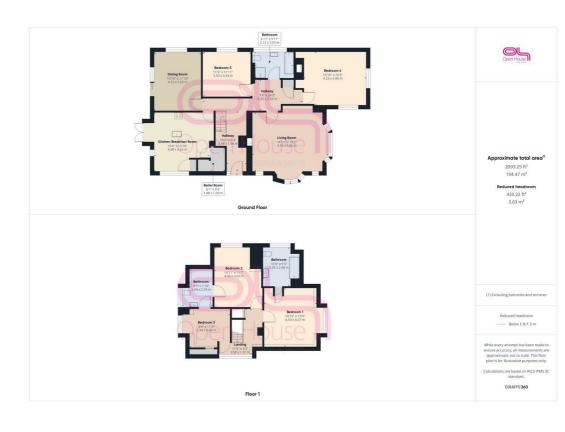

## **Entrance hallway**

Living Room 14'11" x 19'2" (4.56 x 5.86)

Dining Room 14'9" x 11'10" (4.52 x 3.62)

Kitchen/Breakfast Room 15'4" x 13'10" (4.68 x 4.24)

Bedroom 5 11'5" x 11'10" (3.50 x 3.63)

Bedroom 4 13'10" x 16'0" (4.23 x 4.89)

Bathroom 6'11" x 9'11" (2.12 x 3.03)

**Stairs to First Floor** 

Bedroom One 14'10" x 13'4" (4.53 x 4.07)

En Suite Bathroom 10'0" x 9'5" (3.05 x 2.88)

Bedroom Two 14'11" x 11'6" (4.56 x 3.53)

Bedroom Three 9'9" x 11'9" (2.99 x 3.60)

Bathroom 9'9" x 7'10" (2.99 x 2.39)

Garden

**Off Street Parking** 