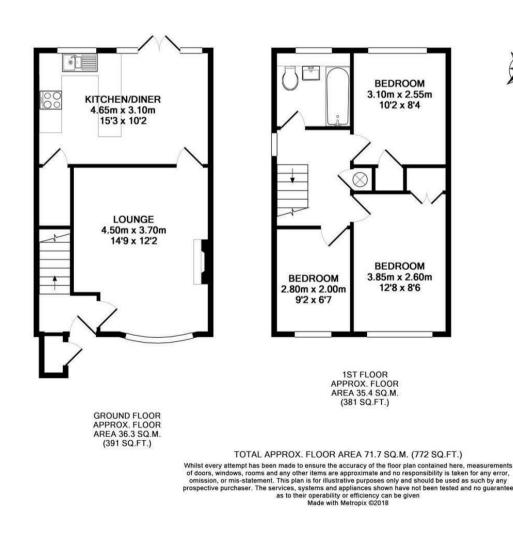

Berry Close, Telscombe Cliffs, Peacehaven, BN10 7DW Asking Price £379,950 Council Tax Band: C

Situated in the POPULAR area of TELSCOMBE CLIFFS, this SPACIOUS three-bedroom house presents an EXCELLENT opportunity for families and individuals alike. The property boasts a generous reception room, perfect for entertaining guests or enjoying quiet evenings at home.

The three well-proportioned bedrooms provide ample space for relaxation and rest, while the bathroom is conveniently located to serve the household's needs. One of the standout features of this home is the detached double garage, offering not only secure parking but also additional storage options.