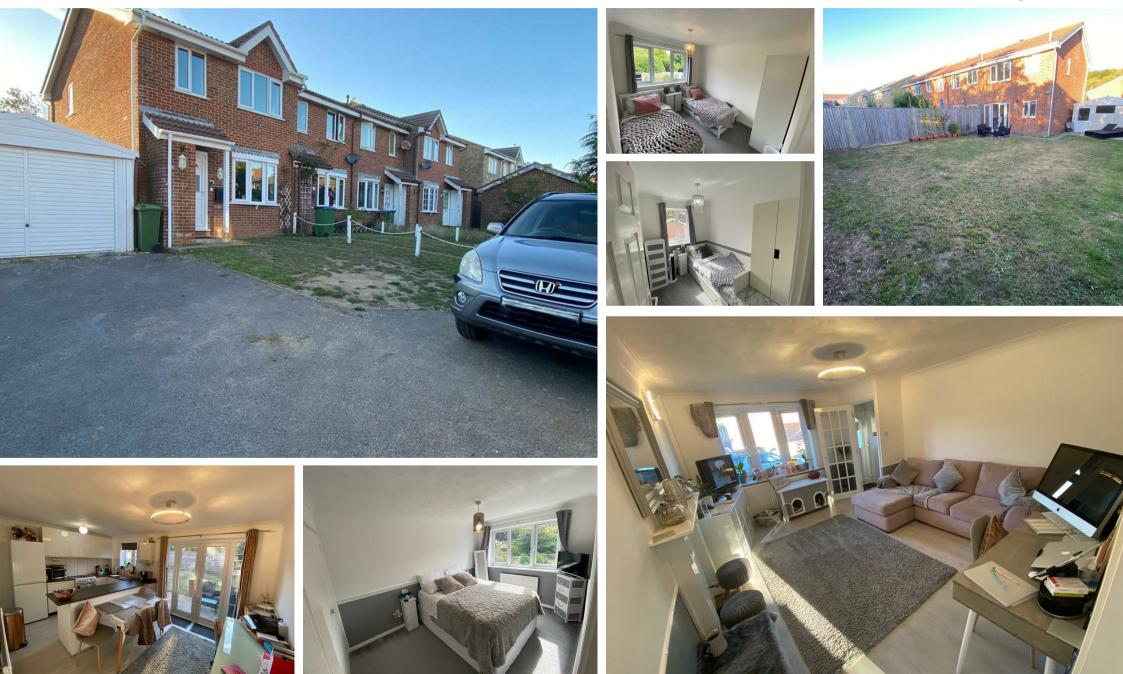

Berry Close, Telscombe Cliffs, Peacehaven, BN10 7DW Asking Price £379,950 Council Tax Band: C

Situated in the POPULAR area of TELSCOMBE CLIFFS, this SPACIOUS three-bedroom house presents an EXCELLENT opportunity for families and individuals alike. The property boasts a generous reception room, perfect for entertaining guests or enjoying quiet evenings at home.

The large garden is a delightful outdoor space, ideal for children to play, gardening enthusiasts, or simply enjoying the fresh air. Furthermore, the property includes parking for several vehicles, ensuring convenience for residents and visitors alike

The three well-proportioned bedrooms provide ample space for relaxation and rest, while the bathroom is conveniently located to serve the household's needs. One of the standout features of this home is the detached double garage, offering not only secure parking but also additional storage options.