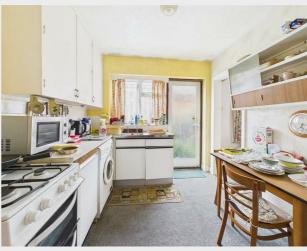

## **Entrance Hallway**

Living Room 9'5" x 22'0" (2.89 x 6.71)

Kitchen 8'5" x 9'6" (2.59 x 2.92)

Bathroom 6'4" x 6'4" (1.94 x 1.94)

Separate WC 2'5" x 6'4" (0.76 x 1.95)

BedroomOne 12'2" x 10'10" (3.72 x 3.32)