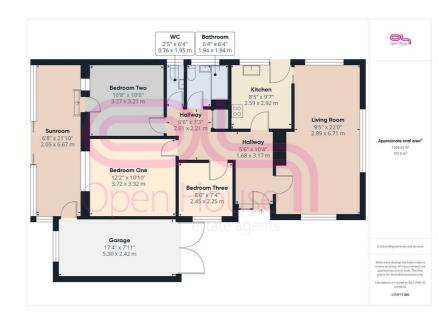

## **Entrance Hallway**

Living Room 9'5" x 22'0" (2.89 x 6.71)

Kitchen 8'5" x 9'6" (2.59 x 2.92)

Bathroom 6'4" x 6'4" (1.94 x 1.94)

Separate WC 2'5" x 6'4" (0.76 x 1.95)

BedroomOne 12'2" x 10'10" (3.72 x 3.32)

Bedroom Two 10'8" x 10'6" (3.27 x 3.21)

Bedroom Three 8'0" x 7'4" (2.45 x 2.25)

Sun Room 6'8" x 21'10" (2.05 x 6.67)

Garden

Garage 17'4" x 7'11" (5.30 x 2.42)