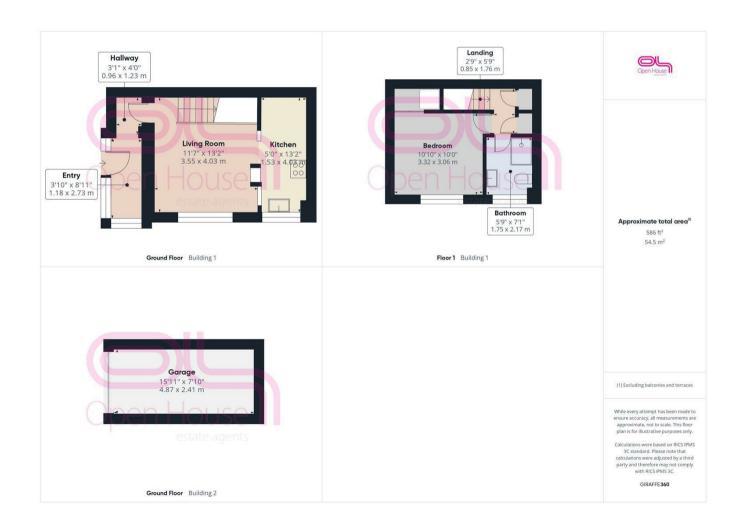

With the added advantage of being a FREEHOLD, this wonderful house is presented in good decorative order throughout. Not not only does this home come with a rear garden, which is approached via a secure gate, but it also has a secluded front garden and its very own GARAGE and driveway.