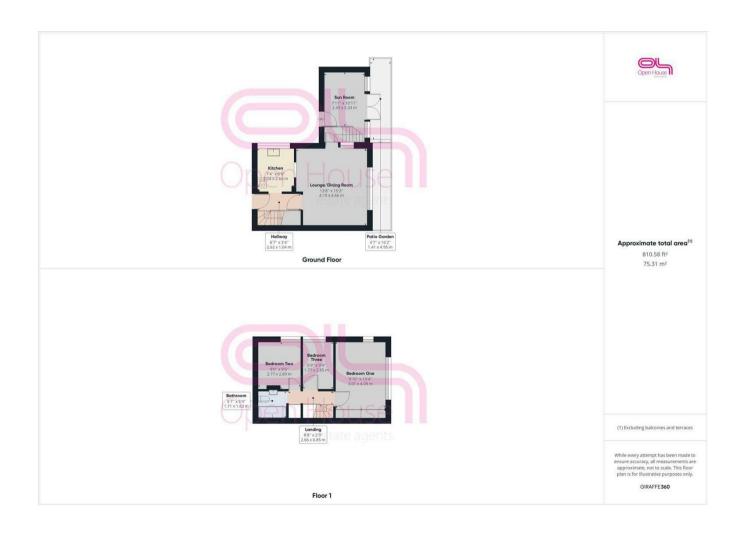

## Telscombe Grange, Peacehaven, BN10 7AF Offers Over £320,000 Council Tax Band: C

This INDIVIDUAL and quite UNIQUE home offers BREATHTAKING VIEWS across the cliff top and The ENGLISH CHANNEL beyond. Situated south of the main coastal road this home forms part of an older development designed to take advantage of the dramatic coastal views which are offered. The front door opens into a conservatory, here you will be taken aback by the most beautiful of sea views. Double doors from here open onto the patio garden which is the perfect spot to admire evening sunsets. Close by you will find the west facing lounge/dining room which will easily accommodate your soft furnishings and again offers superb coast line views. A modern kitchen completes the ground floor and comprises of various matching units, work surfaces and appliance space too. Moving upstairs you will find three bedrooms, both bedrooms one and two also boast uninterrupted sea views. Concluding the interior is a modern family bathroom/wc. Lastly, the property also offers communal gardens and its own garage too.