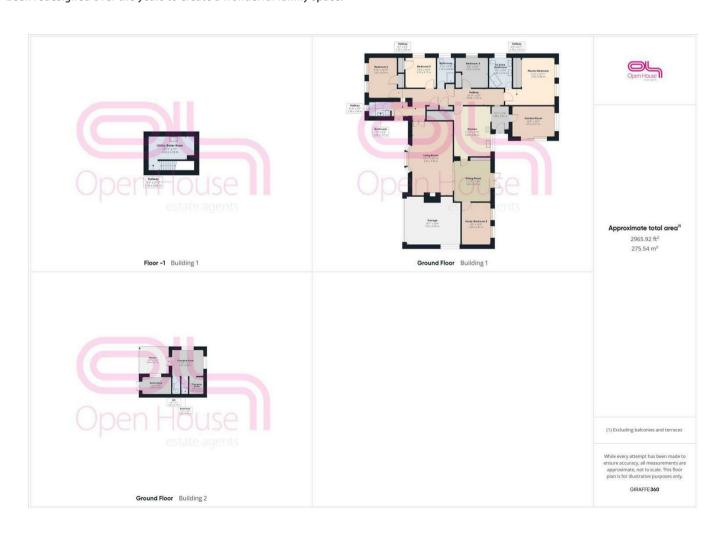

## Dean Court Road, Rottingdean, Brighton, East Sussex, BN2 7DJ Asking Price £1,250,000

Council Tax Band: G

Situated in the PRESTIGIOUS and HISTORIC VILLAGE of Rottingdean, is this exceptionally RARE and EXPANSIVE detached bungalow, which not only has its own heated swimming pool, but also backs onto open fields. This delightful bungalow has been a wonderful family home for many years and now requires a new owner to take possession and make it their forever home. With a total floor area in excess of 3000 sq. ft, there is no shortage of space and many of the rooms have the versatility that a modern family will require. You are granted access to the property grounds via the electronically operated security gate which leads onto the large driveway, this has ample parking for several vehicles and leads you to the manicured front garden. The main front door opens into the bright and spacious hallway where most of the accommodation is accessed from. The property boasts four/five double bedrooms, with the master bedroom having a large en suite bathroom, plus there are two additional family bathrooms,. The bright and spacious living room overlooks the front garden and a step up from here then gives access into the dining area which has patio doors leading to the rear garden and the swimming pool. The study/bedroom five is accessed via the dining area and again overlooks the rear. The Kitchen can be accessed from the hallway and the dining area. Here you will find an excellent array of storage options, work surfaces and fitted appliances too, furthermore a free standing island is also a great addition. From the kitchen there is a door with stairs leading down to the basement area where you can access the boiler room. There is an inner hallway from the rear of the kitchen with two doors, one leading to the rear and the other leading to the bright garden room which has a vaulted wooden ceiling and patio doors which lead to the rear garden. The large rear garden has been redesigned over the years to create a wonderful family space.