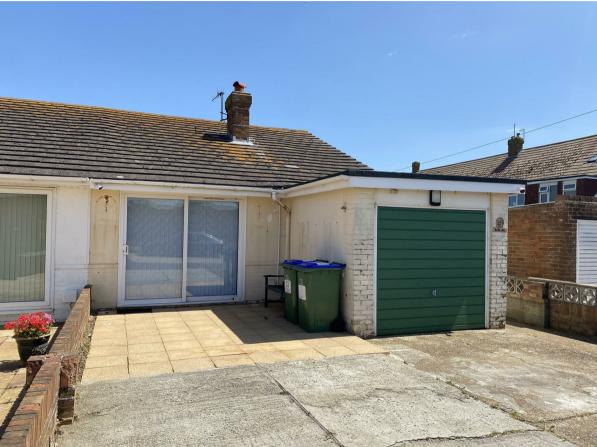

Completing the interior are a shower room and a separate wc, providing convenience for residents and guests alike. Outside, the property boasts a secluded, low-maintenance rear garden, perfect for enjoying the outdoors without the burden of extensive upkeep. Additionally, there is a garage with a private drive, providing parking for a number of vehicles.