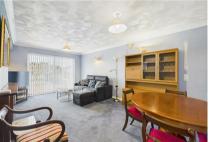

Upon entering, you will be greeted by a generous west-facing lounge and dining area, which provides ample space for both relaxation and entertaining. This inviting room is perfect for accommodating lounge furniture as well as a dining table and chairs, making it a versatile space for family gatherings or quiet evenings in.