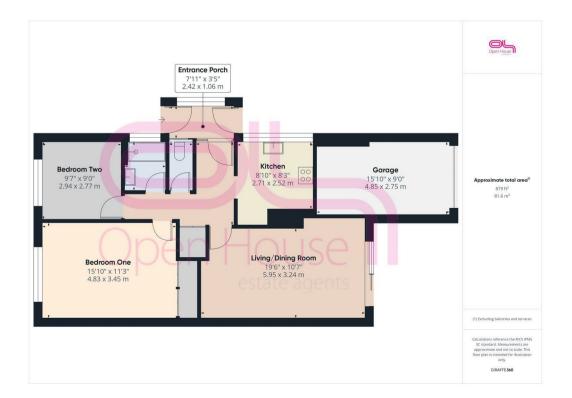

Upon entering, you will be greeted by a generous west-facing lounge and dining area, which provides ample space for both relaxation and entertaining. This inviting room is perfect for accommodating lounge furniture as well as a dining table and chairs, making it a versatile space for family gatherings or quiet evenings in.

The fitted kitchen is a practical delight, boasting plenty of storage, extensive work surfaces, and designated spaces for appliances, catering to all your culinary needs. The bungalow features two well-proportioned double bedrooms, with the master bedroom being particularly spacious, offering a peaceful retreat at the end of the day.

Completing the interior are a shower room and a separate wc, providing convenience for residents and guests alike. Outside, the property boasts a secluded, low-maintenance rear garden, perfect for enjoying the outdoors without the burden of extensive upkeep. Additionally, there is a garage with a private drive, providing parking for a number of vehicles.