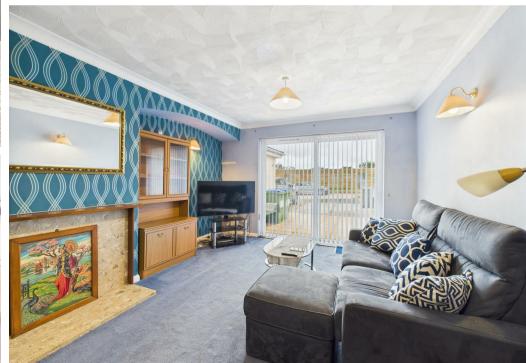

Upon entering, you will be greeted by a generous west-facing lounge and dining area, which provides ample space for both relaxation and entertaining. This inviting room is perfect for accommodating lounge furniture as well as a dining table and chairs, making it a versatile space for family gatherings or quiet evenings in.