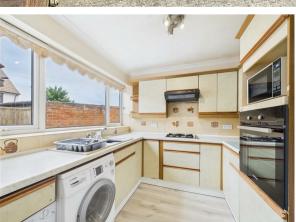

The fitted kitchen is a practical delight, boasting plenty of storage, extensive work surfaces, and designated spaces for appliances, catering to all your culinary needs. The bungalow features two well-proportioned double bedrooms, with the master bedroom being particularly spacious, offering a peaceful retreat at the end of the day.