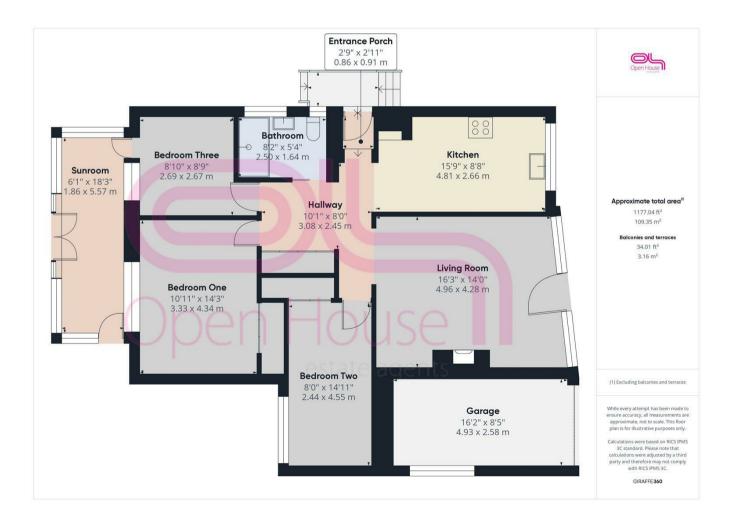

## Gorham Way, Telscombe Cliffs, Peacehaven, BN10 7BA Asking Price £450,000 Council Tax Band: D

Located in Gorham Way, Telscombe Cliffs, this charming three-bedroom bungalow offers a unique opportunity for those seeking a home with potential. The property boasts a spacious reception room, perfect for entertaining or relaxing with family. The three well-proportioned bedrooms provide ample space for comfortable living, while the bathroom is conveniently located to serve the household.

Parking is a breeze with space for two vehicles, and the inclusion of a garage adds further convenience. This bungalow is not just a property; it is a chance to embrace a lifestyle in a sought-after location. With its potential and stunning surroundings, this home is sure to attract interest from those looking to invest in a property that they can truly make their own. Don't miss the opportunity to view this delightful house and envision the possibilities it holds.