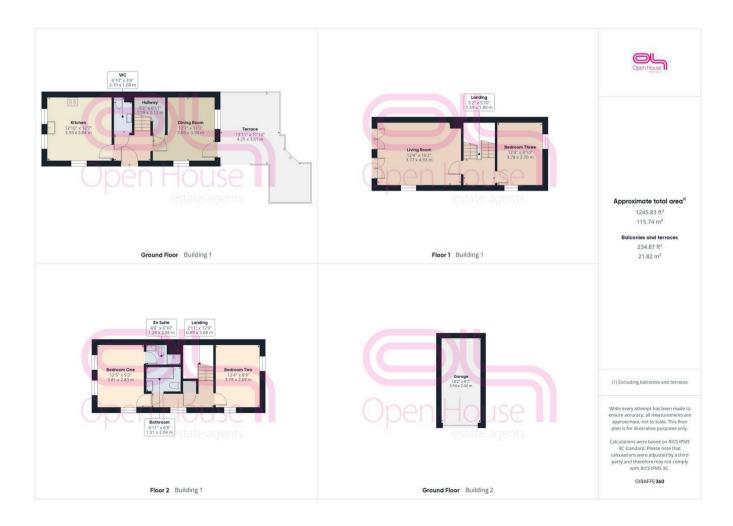

## Montreal Close, Peacehaven, BN10 8FG Asking Price £375,000 Council Tax Band: D

We are DELIGHTED to present this SPACIOUS townhouse located in the highly SOUGHT AFTER development of Montreal Close, Peacehaven. This STUNNING property boasts one/two generous reception rooms, providing versatility along with ample space for both relaxation and entertaining. With three/four well-proportioned bedrooms, it is perfect for families or those seeking extra room for quests.

The house features two modern bathrooms, including an en suite, ensuring convenience and comfort for all residents. The well-presented kitchen is equipped with fitted appliances, making it a joy to cook and dine in.

Step outside to discover a family friendly garden with a charming sheltered seating area on the terrace, ideal for enjoying the fresh air and sunshine. The property also benefits from off-street parking and a garage which is located at the rear, providing secure and convenient access for your vehicles.

The first-floor lounge is enhanced by sunny Juliet balconies, allowing natural light to flood the space. This townhouse is not only a home but a lifestyle, situated in a vibrant community that is perfect for those looking to enjoy the best of Peacehaven living.